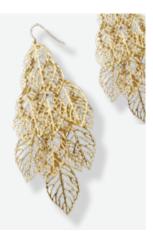

#### FRENZY EARRINGS #20098 \$40

A profusion of golden leaves cascade from these shoulder-grazing, light-asair earrings. Fishhook. 4" long