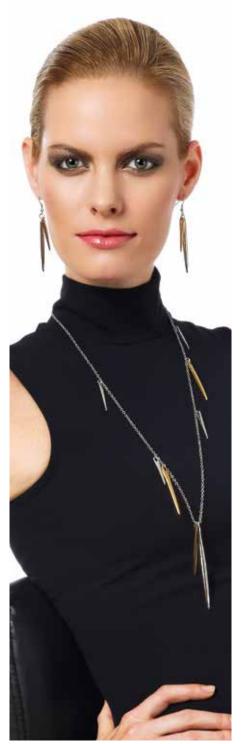

## SPIRIT EARRINGS #20103 \$55

Two spear-shaped pendants, one silver and one gold, dangle from these cool and contemporary fishhook-style earrings.

SPIRIT NECKLACE #20102 \$111 Stations of gold and silver "spears" dangle from a delicate silver chain. 27" + 3"