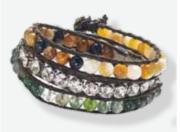

#### HAUTE HIPSTER bracelet #20073 \$161

Sections of genuine mother-of-pearl, opals, agate beads and crystals are woven into leather cording and merge to create one long strand. As you wrap your wrist, the stones stack to fashion a multi-color bracelet. \*Genuine stones will vary slightly.