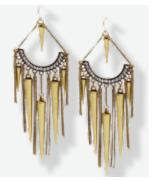

# TRIBAL BEAUTY EARRINGS #20023 \$85

Matte gold cones and burnished gold fringe sway freely on an arc of Austrian crystals in these spectacular shoulder-duster earrings.