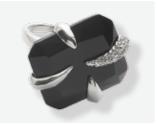

# JETSETTER RING #20101 \$167

Oversize silver prongs, one adorned with glittering crystals, embrace a mega-size jet crystal gem. Command attention wearing this statement ring. Size 6-10.