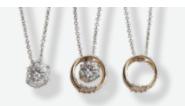

# *NOW & FOREVER NECKLACE* #20050 \$68

Suspended from its shimmering chain, an Austrian crystalembedded sparkling disk pendant encircles a cut-out open cross. Available in gold, rose gold, or hematite. Sold separately. 15"+3