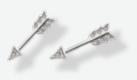

#### STRAIGHT UP EARRINGS #20100 \$39

These crystal-accented miniature arrows go straight to the heart of the matter. Wear them yourself, or play Cupid and GIFT a pair!