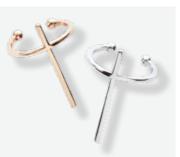

#### STRAIGHT UP EARRINGS #20100 \$39

These crystal-accented miniature arrows go straight to the heart of the matter. Wear them yourself, or play Cupid and GIFT a pair!