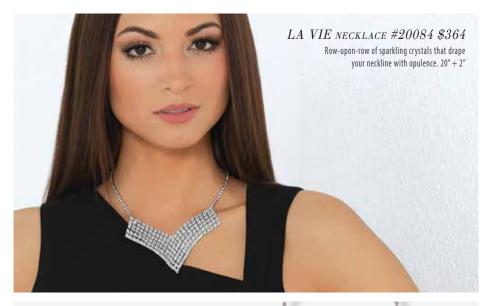

-bright golden arcs bridge two strands of bold link chain. Turn heads in this avant-garde necklace. 16" + 3"



#### CHEVRON BRACELET #20014 \$55

These hand-painted enamel, retro chevron-motif bangle bracelets arecast in polished gold tone. Available in black or white. Sold separately.

### ROOSEVELT BRACELET #20072 \$190

A profusion of sparkling crystals, each set in golden prongs, embellishes the wide, black suede strap. Anchored to your wrist with adjustable golden snaps. GOLD COAST RING #20040 \$117 A genuine black agate quatrefoil-shaped gem merges seamlessly with the sculptured shank of this bold gold dome ring. Sizes 5-10.

# $GOLD \ COAST \ \textit{necklace} \ \#20039 \ \$104$

The 42-inch gold chain is embellished with designer influenced quatrefoil accents presented in black.



## MOMENTS NECKLACE #20083 \$47

Suspended from its delicate silver chain, a parade of white pearls and one sparkling solitaire crystal march along the crystal-embellished bar pendant. 16"+3"



# UNFORGETTABLE EARRINGS #20082 \$169

Sparkling clear and marquise-cut jet-black crystals adorn these incredible chandelier earrings that drop a stunning four inches.

WITH A TWIST NECKLACE #20085 \$203

The crystal-embellished, twisted curve pendant is suspended from a unique, hematite coil chain. 14" + 3"

#### STRAIGHT UP EARRINGS #20100 \$39

These crystal-accented miniature arrows go straight to the heart of the matter. Wear them yourself, or play Cupid and GIFT a pair!





#### INNER CIRCLE NECKLACE #20095 \$81 Suspended from a dainty silver chain, the solitaire cz gem is surrounded by a