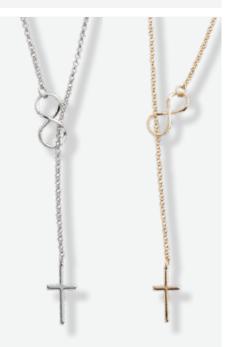

BLESSED NECKLACE #20094 \$63 This go-with-it-all necklace fastens by slipping the Cross into the Infinity symbol. Wear the closure in front or on the side. Available in silver and in gold. 20"