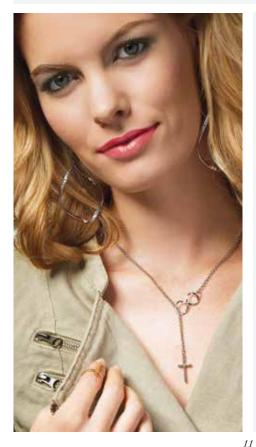

BLESSED NECKLACE #20094 \$63 This go-with-it-all necklace fastens by slipping the Cross into the Infinity symbol. Wear the closure in front or on the side. Available in silver and in gold. 20"