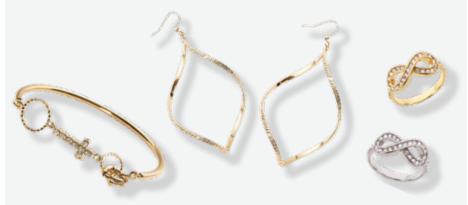

#### *MIRACLE bracelet* #20099 \$84

Golden rings and a crystal-embellished cross fashion a bridge that connects with a spring ring clasp to the sleek, slender bracelet. Stack with other bangles.

#### *INFINITE ring* #20087 \$41

Channel-set miniature crystals embellish the "infinity" symbol of this sparkling ring. Available in both gold and silver. Sizes 5 -10

# INFINITE NECKLACE #20063 \$43

Suspended from its delicate chain, the sparkling Infinity symbol is channel-set with Austrian crystals. Available in gold and silver. 15''+3''