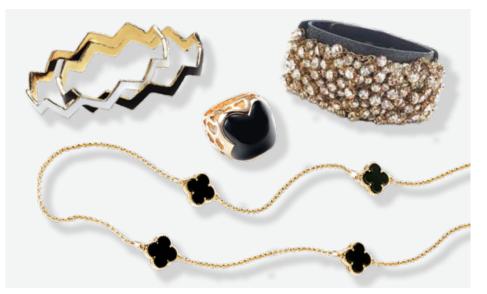

#### CHEVRON BRACELET #20014 \$55

These hand-painted enamel, retro chevron-motif bangle bracelets arecast in polished gold tone. Available in black or white. Sold separately.

### ROOSEVELT BRACELET #20072 \$190

A profusion of sparkling crystals, each set in golden prongs, embellishes the wide, black suede strap. Anchored to your wrist with adjustable golden snaps. GOLD COAST RING #20040 \$117 A genuine black agate quatrefoil-shaped gem merges seamlessly with the sculptured shank of this bold gold dome ring. Sizes 5-10.

# $GOLD \ COAST \ \textit{necklace} \ \#20039 \ \$104$

The 42-inch gold chain is embellished with designer influenced quatrefoil accents presented in black.