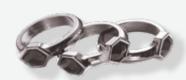

MIX IT UP RINGS #20067 \$64 Three hematite rings, each adorned with a faceted jet black gemstone, nest together to create a shimmering trio; or slip each ring on a different finger. Sizes 5-10

BEL-AIR NECKLACE #20071 \$195