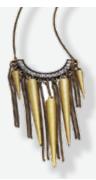

#### TRIBAL BEAUTY NECKLACE #20022 \$67

Matte gold cones and burnished gold fringe dangle from an arc of sparkling Austrian crystals that is suspended from a burnished gold chain. 28" + 3"

13 F Y