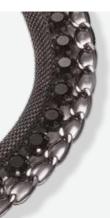

LA VIE BRACELET #20089 \$273 Encircle your wrist with the countless diamond-like crystals that embellish this spectacular inch-wide bracelet. 6.5 "

OWN THE NIGHT NECKLACE #20021 \$249 Knotted bold black satin rope anchors the dramatic pavé hematite crystal disk. 19"