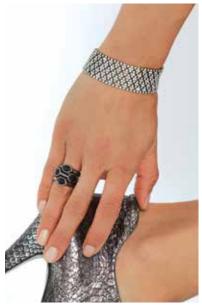

LA VIE BRACELET #20089 \$273 Encircle your wrist with the countless diamond-like crystals that embellish this spectacular inch-wide bracelet. 6.5 "

OWN THE NIGHT NECKLACE #20021 \$249 Knotted bold black satin rope anchors the dramatic pavé hematite crystal disk. 19"

MIX IT UP RINGS #20067 \$64 Three hematite rings, each adorned with a faceted jet black gemstone, nest together to create a shimmering trio; or slip each ring on a different finger. Sizes 5-10

BEL-AIR NECKLACE #20071 \$195