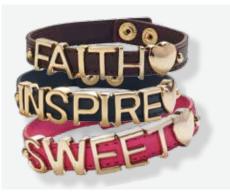

#### FAITH bracelet #20079 \$49 INSPIRE bracelet #20077 \$49 SWEET bracelet #20078 \$49

A heart accent and bold gold sliding letters adorn these on-trend wrist straps. Choose or mix and match "FAITH", "SWEET", or "INSPIRE"! Adjusts from 7" to 7.5" Snap closure.