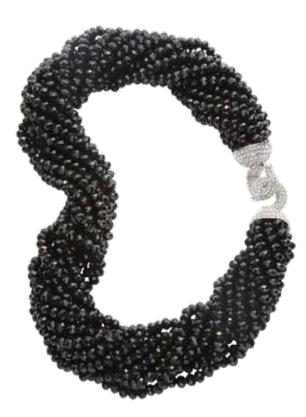

# LIMITED EDITION

CURTAIN CALL NECKLACE #20104 \$699

Strands of shimmering jet crystals fashion a dramatic drape to adorn your neckline. The double-hook closure sizzles with diamond-like crystals. Wear it to the side, front, or back ... It's too stunning to cover up! 20". \*2500 pieces available. Curtain Call necklace may not be selected as a customer's FREE bonus item.