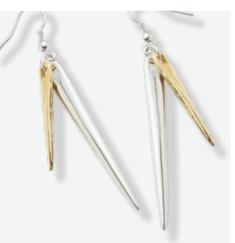

## SPIRIT EARRINGS #20103 \$55

Two spear-shaped pendants, one silver and one gold, dangle from these cool and contemporary fishhook-style earrings.

SPIRIT NECKLACE #20102 \$111 Stations of gold and silver "spears" dangle from a delicate silver chain. 27" + 3"