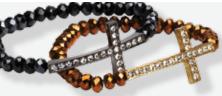

AWAKEN BRACELET #20024 \$46 An Austrian crystal-studded cross adorns this chic, stretch-to-fit bracelet of sparkling faceted beads. Available in hematite or copper. Sold separately.

HALO BRACELET #20052 \$75 Crystals and burnished studs punctuate the leather strap that wraps the wrist to showcase a cross embellished with Austrian crystals. Available in black or white.