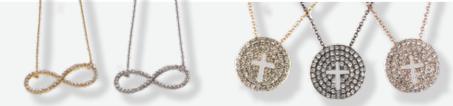

# INFINITE NECKLACE #20063 \$43

Suspended from its delicate chain, the sparkling Infinity symbol is channel-set with Austrian crystals. Available in gold and silver. 15''+3''

# *NOW & FOREVER NECKLACE* #20050 \$68

Suspended from its shimmering chain, an Austrian crystalembedded sparkling disk pendant encircles a cut-out open cross. Available in gold, rose gold, or hematite. Sold separately. 15"+3