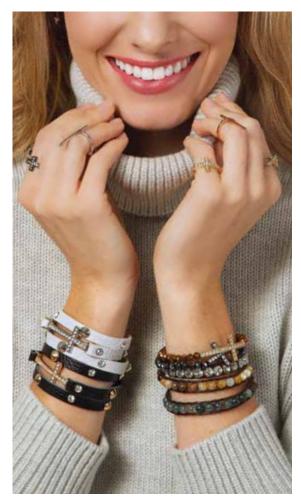

AWAKEN BRACELET #20024 \$46 An Austrian crystal-studded cross adorns this chic, stretch-to-fit bracelet of sparkling faceted beads. Available in hematite or copper. Sold separately.

HALO BRACELET #20052 \$75 Crystals and burnished studs punctuate the leather strap that wraps the wrist to showcase a cross embellished with Austrian crystals. Available in black or white.