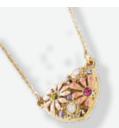

# DAISY NECKLACE #20041 \$43

Austrian crystal-accented colorful daisies fashion this heart-shaped pendant suspended from its 15-inch gold chain.

DAISY EARRINGS #20042 \$27 A tiny pink crystal shimmers from the center of these dainty earrings.