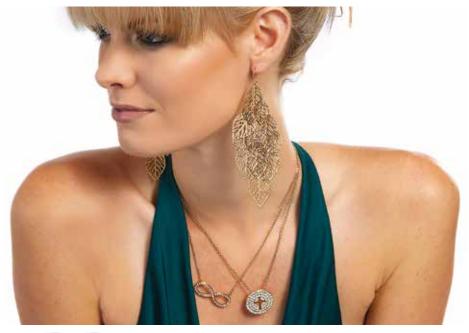

#### FRENZY EARRINGS #20098 \$40

A profusion of golden leaves cascade from these shoulder-grazing, light-asair earrings. Fishhook. 4" long

# INFINITE NECKLACE #20063 \$43

Suspended from its delicate chain, the sparkling Infinity symbol is channel-set with Austrian crystals. Available in gold and silver. 15''+3''

BLESSED NECKLACE #20094 \$63 This go-with-it-all necklace fastens by slipping the Cross into the Infinity symbol. Wear the closure in front or on the side. Available in silver and in gold. 20"