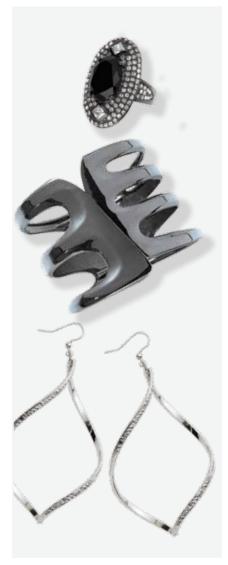

# JETSETTER RING #20101 \$167

Oversize silver prongs, one adorned with glittering crystals, embrace a mega-size jet crystal gem. Command attention wearing this statement ring. Size 6-10.

#### *SHOW BIZ earnings* #20097 \$36

These lightweight, open chandelier earrings sway, swirl and twirl with your every move. Available in textured silver or textured gold.

#### FRENZY EARRINGS #20098 \$40

A profusion of golden leaves cascade from these shoulder-grazing, light-asair earrings. Fishhook. 4" long