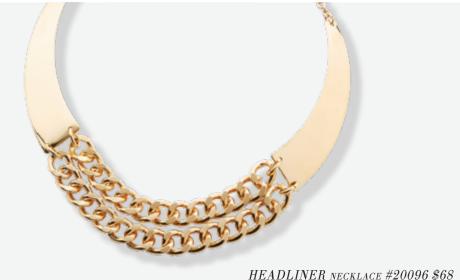

#### SHOW BIZ EARRINGS #20097 \$36

These lightweight, open chandelier earrings sway, swirl and twirl with your every move. Available in textured silver or textured gold.

EADLINER NECKLACE #20090 \$08 Mirror-bright golden arcs bridge two strands of bold link chain. Turn heads in this avant-garde necklace. 16" + 3"