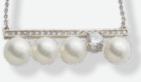

## MOMENTS NECKLACE #20083 \$47

Suspended from its delicate silver chain, a parade of white pearls and one sparkling solitaire crystal march along the crystal-embellished bar pendant. 16"+3"